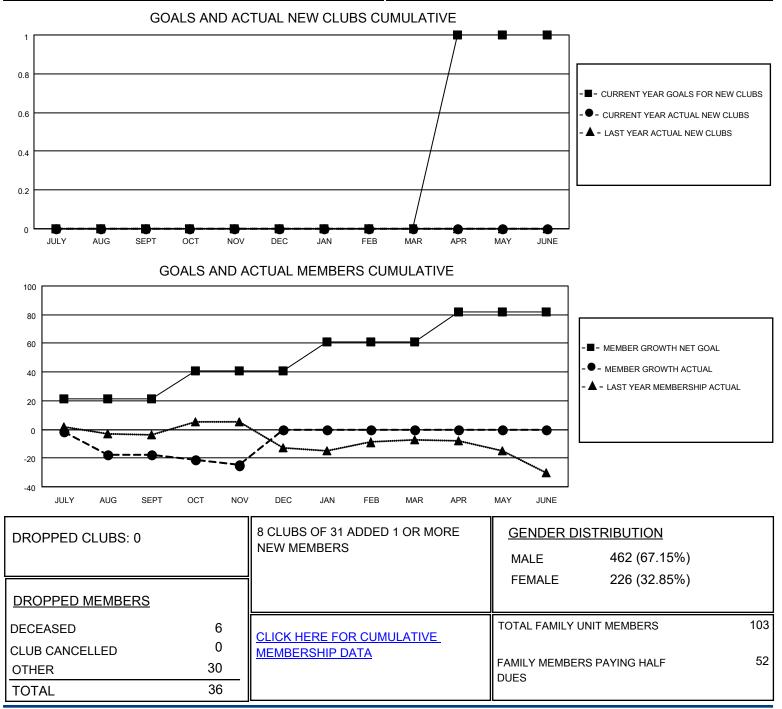

## LOCATION ARKANSAS

District 7 I

Results as of: 11/30/2020

| Clubs                 |               |           |               | Members               |                         |                         |                                                    |
|-----------------------|---------------|-----------|---------------|-----------------------|-------------------------|-------------------------|----------------------------------------------------|
| RESULTS FOR 2020-2021 |               |           |               | RESULTS FOR 2020-2021 |                         |                         |                                                    |
| QUARTER               | NEW CLUB GOAL | NEW CLUBS | DROPPED CLUBS | QUARTER               | /BER GROWTH NET<br>GOAL | MEMBER GROWTH<br>ACTUAL | DROPPED<br>MEMBERS ACTUAL<br>(including transfers) |
| JULY/AUG/SEPT         | 0             | 0         | 0             | JULY/AUG/SEPT         | 21                      | 8                       | 24                                                 |
| OCT/NOV/DEC           | 0             | 0         | 0             | OCT/NOV/DEC           | 20                      | 5                       | 12                                                 |
| JAN/FEB/MAR           | 0             | 0         | 0             | JAN/FEB/MAR           | 20                      | 0                       | 0                                                  |
| APR/MAY/JUNE          | 1             | 0         | 0             | APR/MAY/JUNE          | 21                      | 0                       | 0                                                  |